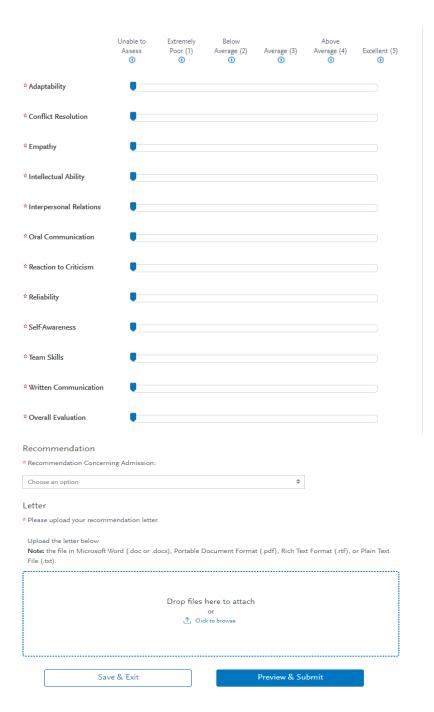

6. General Program Recommendation without Letter

7. Graduate Recommendation without Letter