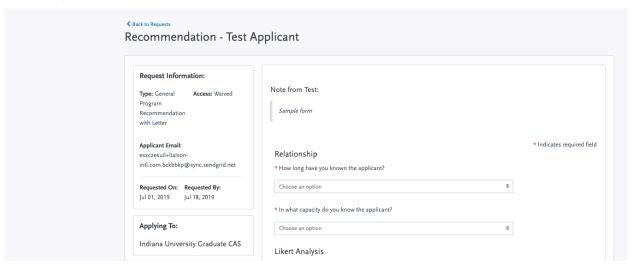

6. General Program Recommendation without Letter

7. Graduate Recommendation without Letter