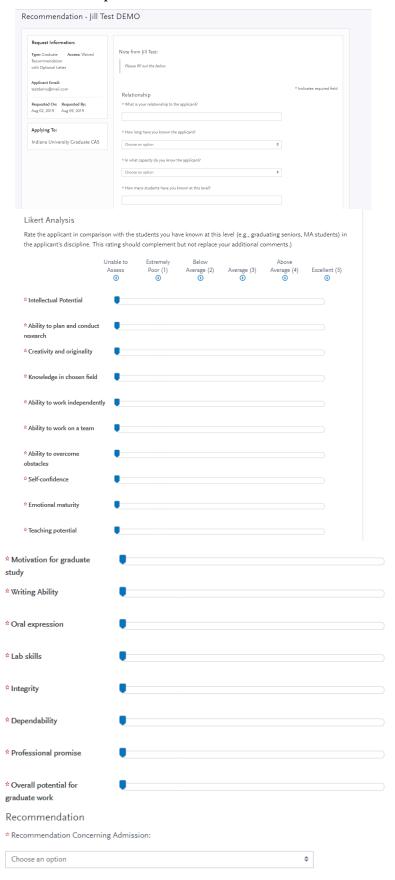

|
| ·                                                                                                                                                               |
| or                                                                                                                                                              |
| ⚠ Click to browse                                                                                                                                               |
|                                                                                                                                                                 |

Preview & Submit

Save & Exit

Letter

## 9 Graduate Recommendation with Optional Letter





# Professional Recommendation with Optional Letter







# 11. Professional Recommendation Letter with an Optional Letter

| Request Information:                |                                                                                                                                                 |
|-------------------------------------|-------------------------------------------------------------------------------------------------------------------------------------------------|
| Type: Professional Access: Waived   | Note from Test:                                                                                                                                 |
| Recommendation                      | test