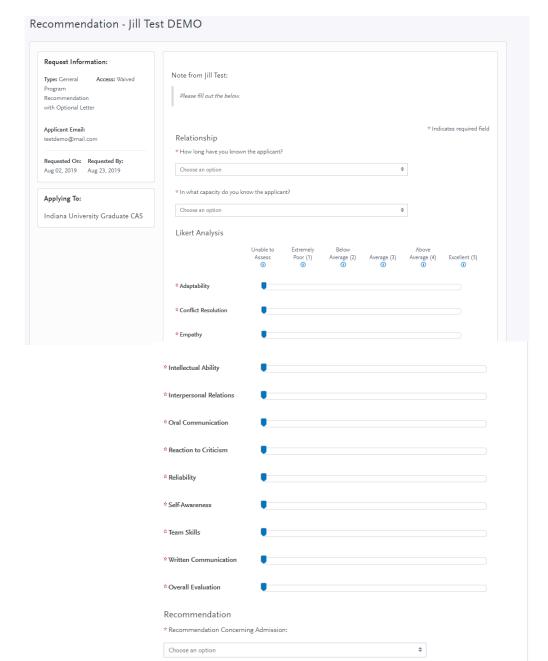

## 8 General Program Recommendation with Optional Letter

| Please upload your recommendation letter                                                                                                                        |
|-----------------------------------------------------------------------------------------------------------------------------------------------------------------|
| Upload the letter below  Note: the file in Microsoft Word (.doc or .docx), Portable Document Format (.pdf), Rich Text Format (.rtf), or Plain Text File (.txt). |
| Drop files here to attach                                                                                                                                       |
| ·                                                                                                                                                               |
| or                                                                                                                                                              |
| ⚠ Click to browse                                                                                                                                               |
|                                                                                                                                                                 |