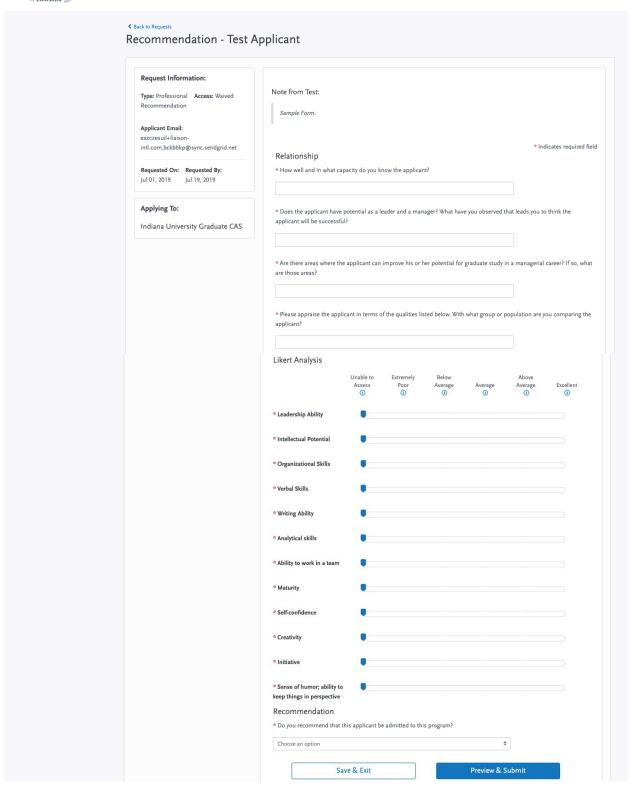

#### 4. Graduate Recommendation with Letter

| As                                                                                 | able to     | Extremely        | Below<br>Average | Average          | Above<br>Average | Excellent   |
|------------------------------------------------------------------------------------|-------------|------------------|------------------|------------------|------------------|-------------|
|                                                                                    | 0           | •                | 0                | 0                | 0                | 0           |
|                                                                                    |             |                  |                  |                  |                  |             |
| * Ability to plan and conduct<br>research                                          |             |                  |                  |                  |                  |             |
| * Creativity and originality                                                       |             |                  |                  |                  |                  |             |
| * Knowledge in chosen field                                                        | •           |                  |                  |                  |                  |             |
| * Ability to work independently                                                    | •           |                  |                  |                  |                  |             |
| * Ability to work on a team                                                        | •           |                  |                  |                  |                  |             |
| * Ability to overcome                                                              | •           |                  |                  |                  |                  |             |
| obstacles  * Self-confidence                                                       | •           |                  |                  |                  |                  |             |
| * Emotional maturity                                                               |             |                  |                  |                  |                  |             |
| * Teaching potential                                                               | •           |                  |                  |                  |                  |             |
| * Motivation for graduate                                                          |             |                  |                  |                  |                  |             |
| study                                                                              |             |                  |                  |                  |                  |             |
| * Writing Ability                                                                  | •           |                  |                  |                  |                  |             |
| * Oral expression                                                                  |             |                  |                  |                  |                  |             |
| * Lab skills                                                                       | •           |                  |                  |                  |                  |             |
| * Integrity                                                                        | •           |                  |                  |                  |                  |             |
| * Dependability                                                                    |             |                  |                  |                  |                  |             |
| Dependability                                                                      | •           |                  |                  |                  |                  |             |
| * Professional promise                                                             |             |                  |                  |                  |                  |             |
| * Overall potential for                                                            | •           |                  |                  |                  |                  |             |
| graduate work  Recommendation                                                      |             |                  |                  |                  |                  |             |
| * Recommendation Concerning A                                                      | Admissio    | n:               |                  |                  |                  |             |
| Choose an option                                                                   |             |                  |                  |                  | ф                |             |
| Letter                                                                             |             |                  |                  |                  |                  |             |
| * Please upload your recommend                                                     | dation lett | ter              |                  |                  |                  |             |
|                                                                                    | d (.doc or  | .docx), Portable | e Document Fo    | rmat (.pdf), Ric | h Text Format (  | .rtf), or P |
| Upload the letter below<br><b>Note:</b> the file in Microsoft Word<br>File (.txt). |             |                  |                  |                  |                  |             |
| Note: the file in Microsoft Word                                                   |             |                  |                  |                  |                  |             |
| Note: the file in Microsoft Word                                                   |             | Drop file        | es here to atta  | ach              |                  |             |