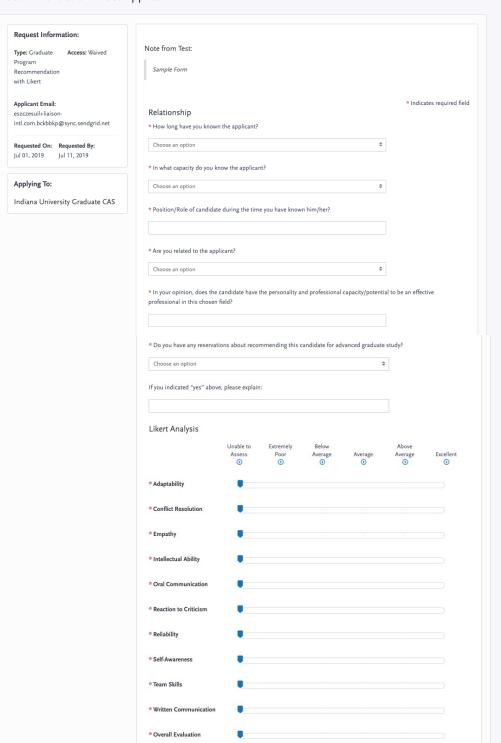

6. General Program Recommendation without Letter

7. Graduate Recommendation without Letter