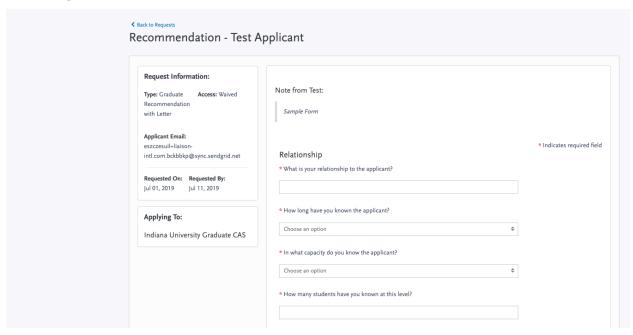

#### Recommendation - Test Applicant

# ← Back to Requests Recommendation - Test Applican Output Description Commendation Commenda

| Request Information:                                    |                                                                                                                                                                                                                                                                                                                                                                                                                                                                                                                                                                                                                                                                                                                                                                                                                                                                                                                                                                                                                                                                                                                                                                                                                                                                                                                                                                                                                                                                                                                                                                                                                                                                                                                                                                                                                                                                                                                                                                                                                                                                                                                                |                                                  |             |                                      |                  |                    |                            |
|---------------------------------------------------------|--------------------------------------------------------------------------------------------------------------------------------------------------------------------------------------------------------------------------------------------------------------------------------------------------------------------------------------------------------------------------------------------------------------------------------------------------------------------------------------------------------------------------------------------------------------------------------------------------------------------------------------------------------------------------------------------------------------------------------------------------------------------------------------------------------------------------------------------------------------------------------------------------------------------------------------------------------------------------------------------------------------------------------------------------------------------------------------------------------------------------------------------------------------------------------------------------------------------------------------------------------------------------------------------------------------------------------------------------------------------------------------------------------------------------------------------------------------------------------------------------------------------------------------------------------------------------------------------------------------------------------------------------------------------------------------------------------------------------------------------------------------------------------------------------------------------------------------------------------------------------------------------------------------------------------------------------------------------------------------------------------------------------------------------------------------------------------------------------------------------------------|--------------------------------------------------|-------------|--------------------------------------|------------------|--------------------|----------------------------|
| Type: Graduate Access: Not Waived                       | Note from Test:                                                                                                                                                                                                                                                                                                                                                                                                                                                                                                                                                                                                                                                                                                                                                                                                                                                                                                                                                                                                                                                                                                                                                                                                                                                                                                                                                                                                                                                                                                                                                                                                                                                                                                                                                                                                                                                                                                                                                                                                                                                                                                                |                                                  |             |                                      |                  |                    |                            |
| Recommendation<br>vithout Letter                        | Sample Form                                                                                                                                                                                                                                                                                                                                                                                                                                                                                                                                                                                                                                                                                                                                                                                                                                                                                                                                                                                                                                                                                                                                                                                                                                                                                                                                                                                                                                                                                                                                                                                                                                                                                                                                                                                                                                                                                                                                                                                                                                                                                                                    |                                                  |             |                                      |                  |                    |                            |
| Applicant Email:                                        |                                                                                                                                                                                                                                                                                                                                                                                                                                                                                                                                                                                                                                                                                                                                                                                                                                                                                                                                                                                                                                                                                                                                                                                                                                                                                                                                                                                                                                                                                                                                                                                                                                                                                                                                                                                                                                                                                                                                                                                                                                                                                                                                |                                                  |             |                                      |                  | *1-                | d                          |
| szczesuil+liaison-<br>ntl.com.bckbbkp@sync.sendgrid.net | Relationship                                                                                                                                                                                                                                                                                                                                                                                                                                                                                                                                                                                                                                                                                                                                                                                                                                                                                                                                                                                                                                                                                                                                                                                                                                                                                                                                                                                                                                                                                                                                                                                                                                                                                                                                                                                                                                                                                                                                                                                                                                                                                                                   |                                                  |             |                                      |                  | * In               | dicates required fiel      |
|                                                         | * What is your relationship to                                                                                                                                                                                                                                                                                                                                                                                                                                                                                                                                                                                                                                                                                                                                                                                                                                                                                                                                                                                                                                                                                                                                                                                                                                                                                                                                                                                                                                                                                                                                                                                                                                                                                                                                                                                                                                                                                                                                                                                                                                                                                                 | the applicant?                                   |             |                                      |                  |                    |                            |
| Requested On: Requested By:<br>ul 01, 2019              |                                                                                                                                                                                                                                                                                                                                                                                                                                                                                                                                                                                                                                                                                                                                                                                                                                                                                                                                                                                                                                                                                                                                                                                                                                                                                                                                                                                                                                                                                                                                                                                                                                                                                                                                                                                                                                                                                                                                                                                                                                                                                                                                |                                                  |             |                                      |                  |                    |                            |
| Applying To:                                            | * How long have you known                                                                                                                                                                                                                                                                                                                                                                                                                                                                                                                                                                                                                                                                                                                                                                                                                                                                                                                                                                                                                                                                                                                                                                                                                                                                                                                                                                                                                                                                                                                                                                                                                                                                                                                                                                                                                                                                                                                                                                                                                                                                                                      | the applicant?                                   |             |                                      |                  |                    |                            |
| ndiana University Graduate CAS                          | Choose an option                                                                                                                                                                                                                                                                                                                                                                                                                                                                                                                                                                                                                                                                                                                                                                                                                                                                                                                                                                                                                                                                                                                                                                                                                                                                                                                                                                                                                                                                                                                                                                                                                                                                                                                                                                                                                                                                                                                                                                                                                                                                                                               |                                                  |             |                                      |                  | <b>\$</b>          |                            |
|                                                         | * In what capacity do you kno                                                                                                                                                                                                                                                                                                                                                                                                                                                                                                                                                                                                                                                                                                                                                                                                                                                                                                                                                                                                                                                                                                                                                                                                                                                                                                                                                                                                                                                                                                                                                                                                                                                                                                                                                                                                                                                                                                                                                                                                                                                                                                  | ow the applicant?                                |             |                                      |                  |                    |                            |
|                                                         | Choose an option                                                                                                                                                                                                                                                                                                                                                                                                                                                                                                                                                                                                                                                                                                                                                                                                                                                                                                                                                                                                                                                                                                                                                                                                                                                                                                                                                                                                                                                                                                                                                                                                                                                                                                                                                                                                                                                                                                                                                                                                                                                                                                               |                                                  |             |                                      |                  | <b>\$</b>          |                            |
|                                                         | * How many students have yo                                                                                                                                                                                                                                                                                                                                                                                                                                                                                                                                                                                                                                                                                                                                                                                                                                                                                                                                                                                                                                                                                                                                                                                                                                                                                                                                                                                                                                                                                                                                                                                                                                                                                                                                                                                                                                                                                                                                                                                                                                                                                                    | ou known at this leve                            | el?         |                                      |                  |                    |                            |
|                                                         |                                                                                                                                                                                                                                                                                                                                                                                                                                                                                                                                                                                                                                                                                                                                                                                                                                                                                                                                                                                                                                                                                                                                                                                                                                                                                                                                                                                                                                                                                                                                                                                                                                                                                                                                                                                                                                                                                                                                                                                                                                                                                                                                |                                                  |             |                                      |                  |                    |                            |
|                                                         | Please provide any additional                                                                                                                                                                                                                                                                                                                                                                                                                                                                                                                                                                                                                                                                                                                                                                                                                                                                                                                                                                                                                                                                                                                                                                                                                                                                                                                                                                                                                                                                                                                                                                                                                                                                                                                                                                                                                                                                                                                                                                                                                                                                                                  | details pertaining to                            | o overall r | eview of this a                      | oplicant:        |                    |                            |
|                                                         |                                                                                                                                                                                                                                                                                                                                                                                                                                                                                                                                                                                                                                                                                                                                                                                                                                                                                                                                                                                                                                                                                                                                                                                                                                                                                                                                                                                                                                                                                                                                                                                                                                                                                                                                                                                                                                                                                                                                                                                                                                                                                                                                |                                                  |             |                                      |                  |                    |                            |
|                                                         |                                                                                                                                                                                                                                                                                                                                                                                                                                                                                                                                                                                                                                                                                                                                                                                                                                                                                                                                                                                                                                                                                                                                                                                                                                                                                                                                                                                                                                                                                                                                                                                                                                                                                                                                                                                                                                                                                                                                                                                                                                                                                                                                |                                                  |             |                                      |                  |                    | 0/1200                     |
|                                                         | Likert Analysis  Rate the applicant in comparis the applicant's discipline. This                                                                                                                                                                                                                                                                                                                                                                                                                                                                                                                                                                                                                                                                                                                                                                                                                                                                                                                                                                                                                                                                                                                                                                                                                                                                                                                                                                                                                                                                                                                                                                                                                                                                                                                                                                                                                                                                                                                                                                                                                                               | rating should comp  Unable to Extre              | ement bu    | it not replace y                     | our additional c | omments.)<br>Above |                            |
|                                                         | Rate the applicant in comparis<br>the applicant's discipline. This                                                                                                                                                                                                                                                                                                                                                                                                                                                                                                                                                                                                                                                                                                                                                                                                                                                                                                                                                                                                                                                                                                                                                                                                                                                                                                                                                                                                                                                                                                                                                                                                                                                                                                                                                                                                                                                                                                                                                                                                                                                             | rating should comp  Unable to Extre  Assess Po   | lement bu   | it not replace y                     |                  | omments.)          | MA students) in  Excellent |
|                                                         | Rate the applicant in comparis<br>the applicant's discipline. This<br>"Intellectual Potential                                                                                                                                                                                                                                                                                                                                                                                                                                                                                                                                                                                                                                                                                                                                                                                                                                                                                                                                                                                                                                                                                                                                                                                                                                                                                                                                                                                                                                                                                                                                                                                                                                                                                                                                                                                                                                                                                                                                                                                                                                  | rating should comp  Unable to Extre  Assess Po   | ement bu    | it not replace y<br>Below<br>Average | our additional c | Above<br>Average   | Excellent                  |
|                                                         | Rate the applicant in comparis the applicant's discipline. This  * Intellectual Potential  * Ability to plan and conduct research                                                                                                                                                                                                                                                                                                                                                                                                                                                                                                                                                                                                                                                                                                                                                                                                                                                                                                                                                                                                                                                                                                                                                                                                                                                                                                                                                                                                                                                                                                                                                                                                                                                                                                                                                                                                                                                                                                                                                                                              | rating should comp  Unable to Extre  Assess Po   | ement bu    | it not replace y<br>Below<br>Average | our additional c | Above<br>Average   | Excellent                  |
|                                                         | Rate the applicant in comparis the applicant's discipline. This  Intellectual Potential  Ability to plan and conduct                                                                                                                                                                                                                                                                                                                                                                                                                                                                                                                                                                                                                                                                                                                                                                                                                                                                                                                                                                                                                                                                                                                                                                                                                                                                                                                                                                                                                                                                                                                                                                                                                                                                                                                                                                                                                                                                                                                                                                                                           | rating should comp  Unable to Extre  Assess Po   | ement bu    | it not replace y<br>Below<br>Average | our additional c | Above<br>Average   | Excellent                  |
|                                                         | Rate the applicant in comparis the applicant's discipline. This  * Intellectual Potential  * Ability to plan and conduct research                                                                                                                                                                                                                                                                                                                                                                                                                                                                                                                                                                                                                                                                                                                                                                                                                                                                                                                                                                                                                                                                                                                                                                                                                                                                                                                                                                                                                                                                                                                                                                                                                                                                                                                                                                                                                                                                                                                                                                                              | rating should comp  Unable to Extre  Assess Po   | ement bu    | it not replace y<br>Below<br>Average | our additional c | Above<br>Average   | Excellent                  |
|                                                         | Rate the applicant in comparis the applicant's discipline. This  Intellectual Potential  Ability to plan and conduct research Creativity and originality                                                                                                                                                                                                                                                                                                                                                                                                                                                                                                                                                                                                                                                                                                                                                                                                                                                                                                                                                                                                                                                                                                                                                                                                                                                                                                                                                                                                                                                                                                                                                                                                                                                                                                                                                                                                                                                                                                                                                                       | rating should comp Unable to Extra Assess Pc ① ( | ement bu    | it not replace y<br>Below<br>Average | our additional c | Above<br>Average   | Excellent                  |
|                                                         | Rate the applicant in comparis the applicant's discipline. This  Intellectual Potential  Ability to plan and conduct research Creativity and originality  Knowledge in chosen field                                                                                                                                                                                                                                                                                                                                                                                                                                                                                                                                                                                                                                                                                                                                                                                                                                                                                                                                                                                                                                                                                                                                                                                                                                                                                                                                                                                                                                                                                                                                                                                                                                                                                                                                                                                                                                                                                                                                            | rating should comp Unable to Extra Assess Pc ① ( | ement bu    | it not replace y<br>Below<br>Average | our additional c | Above<br>Average   | Excellent                  |
|                                                         | Rate the applicant in comparis the applicant's discipline. This  Intellectual Potential  Ability to plan and conduct research Creativity and originality  Knowledge in chosen field  Ability to work independently                                                                                                                                                                                                                                                                                                                                                                                                                                                                                                                                                                                                                                                                                                                                                                                                                                                                                                                                                                                                                                                                                                                                                                                                                                                                                                                                                                                                                                                                                                                                                                                                                                                                                                                                                                                                                                                                                                             | rating should comp Unable to Extra Assess Pc ① ( | ement bu    | it not replace y<br>Below<br>Average | our additional c | Above<br>Average   | Excellent                  |
|                                                         | Rate the applicant in comparis the applicant's discipline. This  Intellectual Potential  Ability to plan and conduct research  Knowledge in chosen field  Ability to work independently  Ability to work on a team                                                                                                                                                                                                                                                                                                                                                                                                                                                                                                                                                                                                                                                                                                                                                                                                                                                                                                                                                                                                                                                                                                                                                                                                                                                                                                                                                                                                                                                                                                                                                                                                                                                                                                                                                                                                                                                                                                             | rating should comp Unable to Extra Assess Pc ① ( | ement bu    | it not replace y<br>Below<br>Average | our additional c | Above<br>Average   | Excellent                  |
|                                                         | Rate the applicant in comparis the applicant's discipline. This  Intellectual Potential  Ability to plan and conduct research  Knowledge in chosen field  Ability to work independenty  Ability to work on a team  Ability to overcome obstacles                                                                                                                                                                                                                                                                                                                                                                                                                                                                                                                                                                                                                                                                                                                                                                                                                                                                                                                                                                                                                                                                                                                                                                                                                                                                                                                                                                                                                                                                                                                                                                                                                                                                                                                                                                                                                                                                               | rating should comp Unable to Extra Assess Pc ① ( | ement bu    | it not replace y<br>Below<br>Average | our additional c | Above<br>Average   | Excellent                  |
|                                                         | Rate the applicant in comparis the applicant's discipline. This the applicant's discipline. This should be applicant's discipline. This should be applicant of the applicant of  | rating should comp Unable to Extra Assess Pc ① ( | ement bu    | it not replace y<br>Below<br>Average | our additional c | Above<br>Average   | Excellent                  |
|                                                         | Rate the applicant in comparis the applicant's discipline. This the applicant's discipline. This only a series of the applicant's discipline. This of the applicant's discipline in the applicant of the applicant | rating should comp Unable to Extra Assess Pc ① ( | ement bu    | it not replace y<br>Below<br>Average | our additional c | Above<br>Average   | Excellent                  |
|                                                         | Rate the applicant in comparis the applicant's discipline. This  Intellectual Potential  Ability to plan and conduct research  Creativity and originality  Knowledge in chosen field  Ability to work independently  Ability to work on a team  Ability to overcome obstacles  Self-confidence  Emotional maturity                                                                                                                                                                                                                                                                                                                                                                                                                                                                                                                                                                                                                                                                                                                                                                                                                                                                                                                                                                                                                                                                                                                                                                                                                                                                                                                                                                                                                                                                                                                                                                                                                                                                                                                                                                                                             | rating should comp Unable to Extra Assess Pc ① ( | ement bu    | it not replace y<br>Below<br>Average | our additional c | Above<br>Average   | Excellent                  |
|                                                         | Rate the applicant in comparis the applicant's discipline. This the applicant's discipline. This of the applicant's discipline. This of the applicant's discipline. This of the applicant of the  | rating should comp Unable to Extra Assess Pc ① ( | ement bu    | it not replace y<br>Below<br>Average | our additional c | Above<br>Average   | Excellent                  |