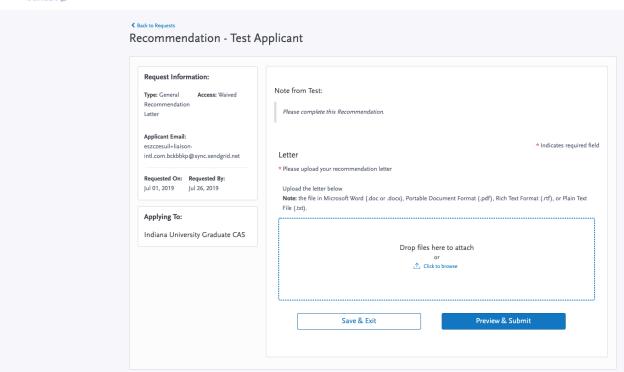

### Indiana University Graduate CAS – Recommendation forms

1. General Recommendation Letter





2. General Program Recommendation with Letter







3. Graduate Program Recommendation with Likert



#### Recommendation - Test Applicant





#### 4. Graduate Recommendation with Letter





| As                                                                                 | able to     | Extremely        | Below<br>Average | Average          | Above<br>Average | Excellent   |
|------------------------------------------------------------------------------------|-------------|------------------|------------------|------------------|------------------|-------------|
|                                                                                    | 0           | •                | 0                | 0                | 0                | 0           |
|